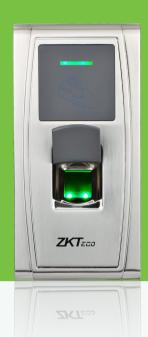

## **MA**300

# Metallic Casing Outdoor Access Control

MA300, one of the innovative biometric fingerprint readers for access control applications. Offering unparalleled performances by adopting an advanced ZK fingerprint algorithm for reliability, precision and excellent matching speed.

It is metallic casing and IP65 rated which enables it to be resistant from water, dust and other outside damages.

MA300 offers the flexibility to be installed standalone or with any third party panels that support 26-bit wiegand. User can be enrolled by the administrator card when the device works in standalone mode. TCP/IP and RS485 are available, so that the device can be connected easily and conveniently.

## Rugged Structure and Extra Durability

 IP65 rated waterproof and dustproof structure

#### **Metallic Casing**

 Vandal-proof for outdoor installation