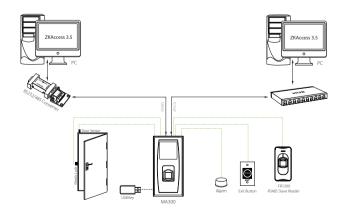

| 12V DC                                                                          |
| Operating Temperature            | -10 °C- 60 °C                                                                   |
| Operating Humidity               | 10% -90%                                                                        |
| Protection Grade                 | IP65                                                                            |
| Dimension(W×H×D)mm               | 73×148×34.5                                                                     |
| Gross Weight                     | 1.15kg                                                                          |

# Optional Accessories



Exit Button



RS485 Reader



Electric Lock



Alarm



Sensor

# Configuration



## Dimensions (mm)







Adres

Perpa Ticaret Merkezi B Blok Kat: 9 No: 1387-86-85 34384 Şişli / İSTANBUL

Tel: +90 (212) 210 41 20 Fax: +90 (212) 210 41 22